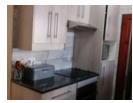

3 bedrooms all fitted with wall wardrobes 1bath with basin separate from the toilet Open plan fitted kitchen and a lounge Paved yard and a spacious carport

The sqm of the yard is approximately 170. Viewings by appointment only.

## Features

| Interior     |    | Exterior            |       | Sizes     |       |
|--------------|----|---------------------|-------|-----------|-------|
| Bedrooms     | 3  | Carports / Parkings | 4     | Land Size | 170m² |
| Bathrooms    | 1  | Security            | No    |           |       |
| Kitchens     | 1  | Pool                | No    |           |       |
| Recep. Rooms | 1  | Views               | False |           |       |
| Furnished    | No |                     |       |           |       |