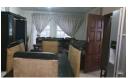

The house has 3 big bedrooms, all with built in cupboards. The main bedroom has its own en-suite bathroom with a shower, basin, and bathtub. There is also a second bathroom for the other rooms. The kitchen is modern and fully fitted with cupboards and a stove. Next to the kitchen is a dining area where the whole family can enjoy meals together. The lounge is large and perfect for relaxing or hosting guests.