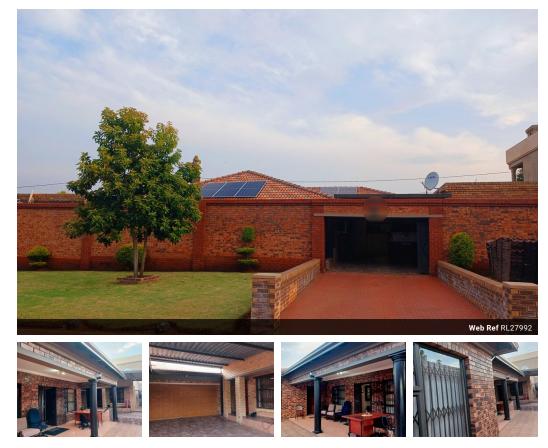

#### 11 bedroom house for sale in clayville

This stunning 11-bedroom home in Clayville is a perfect blend of comfort, convenience, and investment potential. With 7 rooms dedicated to rental income, this property offers a great opportunity for generating extra earnings. The investment rooms vary in size, with four measuring 5 meters by 5 meters and the other three being 4 meters by 4 meters, providing spacious living for tenants.

### Features

| Pets Allowed | Yes |                     |       |           |                   |
|--------------|-----|---------------------|-------|-----------|-------------------|
| Interior     |     | Exterior            |       | Sizes     |                   |
| Bedrooms     | 11  | Garages             | 2     | Land Size | 500m <sup>2</sup> |
| Bathrooms    | 2   | Carports / Parkings | 2     |           |                   |
| Kitchens     | 1   | Security            | No    |           |                   |
| Recep. Rooms | 2   | Pool                | No    |           |                   |
| Furnished    | No  | Views               | False |           |                   |

#### Extras

Built-in Kitchen Appliances Covered Parking Built-in Wardrobes Pets Allowed