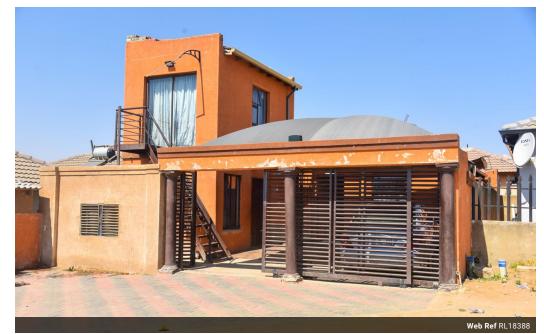

It offers 3 bedroom and 2 bachelor rooms outside open plan of a kitchen dining and lounge This house is situated in the new development of clayville ext next to shopping malls ,schools and public transport

## **Features**

| Pets Allowed | Yes |                     |       |           |       |
|--------------|-----|---------------------|-------|-----------|-------|
| Interior     |     | Exterior            |       | Sizes     |       |
| Bedrooms     | 5   | Carports / Parkings | 2     | Land Size | 191m² |
| Bathrooms    | 4   | Security            | No    |           |       |
| Kitchens     | 1   | Pool                | No    |           |       |
| Recep. Rooms | 2   | Views               | False |           |       |
| Furnished    | No  |                     |       |           |       |