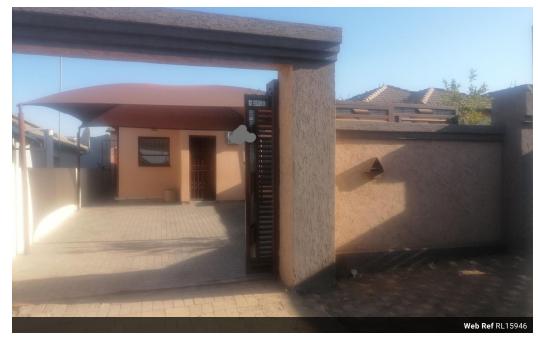

## 3 bedroom with cottage outside for sale

It offers 3 bedroom and outside cottage for a rental purposes , 1 bath inside and1 bath room outside ,fitted kitchen and all bedrooms with built in cupboards. It is well maintained property located next to all amenities,shopping malls ,schools and public transport.

## **Features**

| Pets Allowed | Yes |                     |     |           |       |
|--------------|-----|---------------------|-----|-----------|-------|
| Interior     |     | Exterior            |     | Sizes     |       |
| Bedrooms     | 4   | Carports / Parkings | 2.5 | Land Size | 171m² |
| Bathrooms    | 2   | Pool                | No  |           |       |
| Kitchens     | 1   |                     |     |           |       |
| Recep. Rooms | 1   |                     |     |           |       |