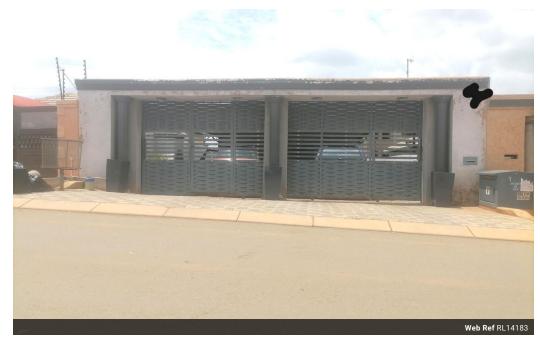

It consists of 3 bedroom 1 bathroom seperate from the toilet, open plan of a kitchen and a lounge and big carport with parking area if about 3 cars.

This is situated in the new development of clayville ext with a beautiful paving of high std.

The kitchen is fitted with built-in Cupboards and all the bedrooms are fitted, this is less maintenance property. You just need to move in.

Call your area agent now for more info and avoid disappointment.

## **Features**

| Pets Allowed | Yes |                     |    |           |       |
|--------------|-----|---------------------|----|-----------|-------|
| Interior     |     | Exterior            |    | Sizes     |       |
| Bedrooms     | 3   | Carports / Parkings | 3  | Land Size | 171m² |
| Bathrooms    | 1   | Pool                | No |           |       |
| Kitchens     | 1   |                     |    |           |       |
| Recep. Rooms | 1   |                     |    |           |       |