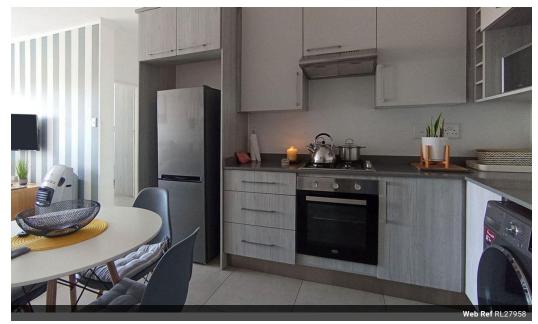

## Carlswarld 2 bedroom and 1 bathroom Property For Sale

Property Key Features

Rooms 2 Bedrooms 1 Bathroom 1 Living Rooms Open Plan Kitchen

Parking

2

1 Car Port

More Features

Property Type - Sectional Title Floor Area - 60m2 Price per square floor meter - R16,167 per m2

## Features

| Interior     |   |
|--------------|---|
| Bedrooms     | 2 |
| Bathrooms    | 1 |
| Kitchens     | 1 |
| Recep. Rooms | 2 |

**Exterior** Carports / Parkings Pool

2 Yes **Sizes** Floor Size

60m<sup>2</sup>