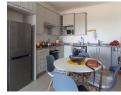

## Carlswarld 2 bedroom and 1 bathroom Property For Sale

Property Key Features

Rooms 2 Bedrooms 1 Bathroom 1 Living Rooms Open Plan Kitchen

Parking

2

1 Car Port

More Features

Property Type - Sectional Title Floor Area - 60m2 Price per square floor meter - R16,167 per m2

## Features

| Interior     |   |
|--------------|---|
| Bedrooms     | 2 |
| Bathrooms    | 1 |
| Kitchens     | 1 |
| Recep. Rooms | 2 |

**Exterior** Carports / Parkings Pool

2 Yes **Sizes** Floor Size

60m<sup>2</sup>