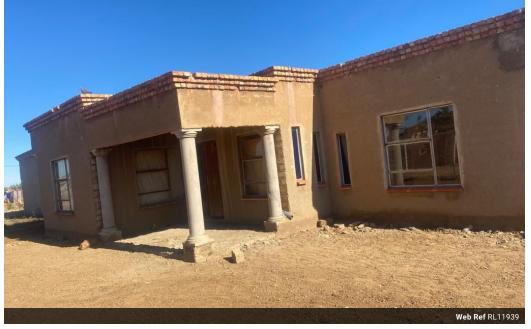

3 bedroom house for sale in khayelitsha mhlanga

It offers 3 bedroom 1 bathroom open plan of kitchen and a lounge, and a big parking space outside. It is unfinished house it needs to be plastered and painted only and move in. Call your area agent now

## Features

| Interior     |   |
|--------------|---|
| Bedrooms     | 3 |
| Bathrooms    | 1 |
| Kitchens     | 1 |
| Recep. Rooms | 1 |

**Exterior** Carports / Parkings Pool **Sizes** Land Size

1,500m<sup>2</sup>