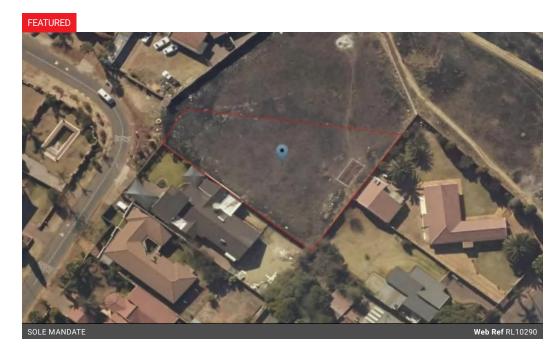

## 1,588m² Vacant Land For Sale in Lenasia

Great investment potential !!!

Design and build your dream with a stand size of 1588Sqm. Approved re-zoning for four dwellings.

It is Ideally located allowing easy access to all amenities