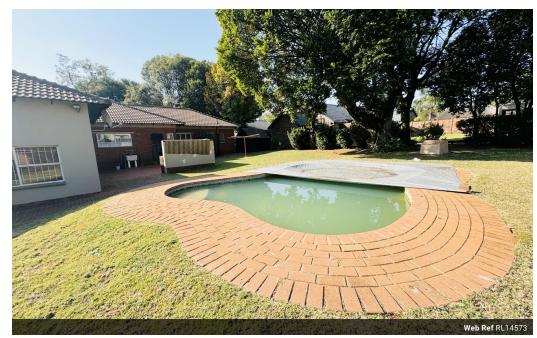

## 6 Bedroom Freestanding For Sale in Wierda Park

This extraordinary and spacious house boasts six bedrooms, with a lavish en suite main bedroom as its centerpiece. Complete with a pool and ample parking space, it also includes a large kitchen and three bathrooms. This property serves as your ideal retirement home, offering abundant space and a vast piece of land. Situated close to shopping centers, supermarkets, malls, and gas stations, it provides convenient access to all amenities.

## **Features**

| Interior     |   | Exterior    |     | Sizes      |                     |
|--------------|---|-------------|-----|------------|---------------------|
| Bedrooms     | 6 | Garages     | 4   | Floor Size | 475m²               |
| Bathrooms    | 3 | Dom. Accom. | 1   | Land Size  | 2,500m <sup>2</sup> |
| Kitchens     | 1 | Pool        | Yes |            |                     |
| Recep. Rooms | 2 |             |     |            |                     |