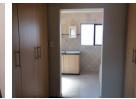

Downstairs

Lounge areas, family lounge where you can entertain guests and braai area

1 bed with built-in cupboards and beautiful wooden floor, 1 full bathroom and the storage

The sleek kitchen comes fully equipped with morden furnishes, built-in stove, enough space for appliances, scullery with built-in curboards.