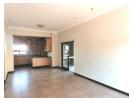

Downstairs

Lounge areas, family lounge where you can entertain guests and braai area

1 bed with built-in cupboards and beautiful wooden floor, 1 full bathroom and the storage

The sleek kitchen comes fully equipped with morden furnishes, built-in stove, enough space for appliances, scullery with built-in curboards.