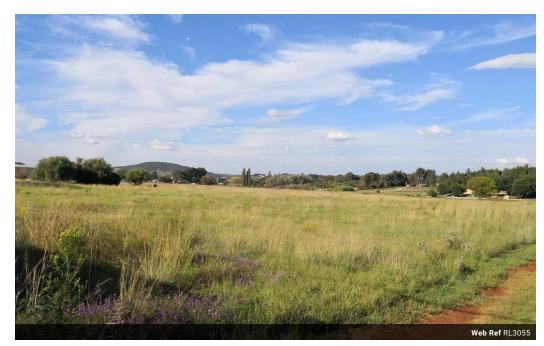

This beautiful property is a large vacant stand 25500 m2 and located in the upmarket area of the Centurion suburb of Raslouw, Centurion. Not far from Sutherland Ridge. This is a beautiful flat and straight piece of vacant land on a busy road which already has active and well established commercial properties and businesses. The area features a lot of up market residential properties as well. Two well established churches are also in this area. This is a very fast growing and highly developed area. This property can be developed as either a residential property, single house or even units or has the potential of property warehouses, this property has huge potential. There is also multiple access roads including the R55 and the M10 that can be accessed. This property is also close to amenities such as schools, shopping and...