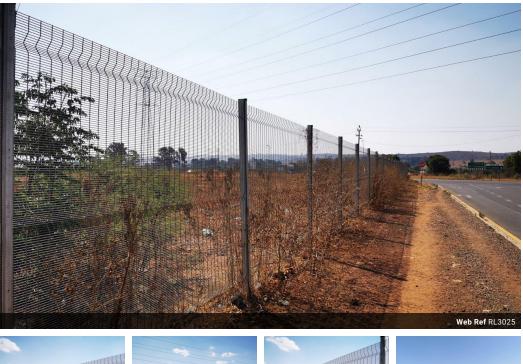

Large Agricultural stand, potential for commercial use, nearly 4 hectares in size, excellent location

LARGE AGRICULTURAL STAND AND GREAT POTENTIAL FOR COMMERCIAL USE, IDEALLY LOCATED ON PROVINCIAL ROAD AND CLOSE TO AMENITIES

## DESCRIPTION

This 3.9471ha land holding is situated in the upmarket area of Raslouw AH, The holding encompasses an area that's ideally located on a busy thorough way making it an ideal setting for a business complex. The property is in the centrally situated between many other proposed residential developments, a school, medical clinic including a shopping complex alongside the holding. The property is also conveniently located within close reach of the N 14 Highway, as well as along the R 55 affording easy access routes to Sandton, Fourways, Pretoria and Randburg.