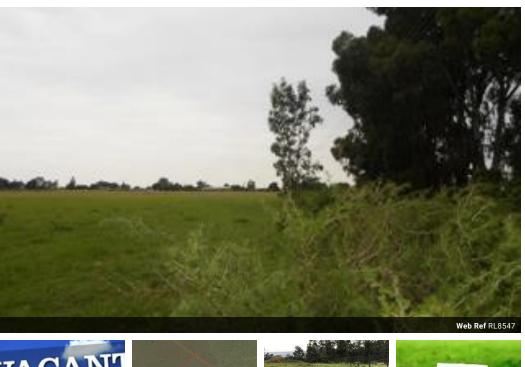

## LARGE PIECE OF VACANT LAND ON THE M26 BACK ROAD OF ERASMIA!

A beautiful piece of vacant land just ideal for any development or agricultural use. Situated on the back road of Erasmia this land draws a lot of passing traffic and can be perfect for any developer. The land size measures a whopping 5.7 hectres and is priced to sell! Mooiplaats is a neighboring agricultural and farming area. Call today to make your offer!!