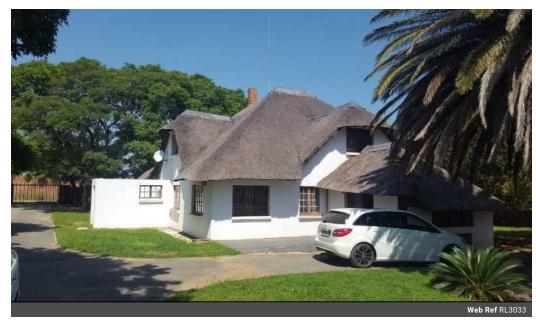

Agricultural Holding 9.7 Hectare with a 3 BR house and 2 boreholes pool plus warehouses, close to N14 in Mnandi, Centurion

This is a 9.7 hectare agricultural holding with a 3 bedroom house, 2 boreholes, a swimming pool as well as several other dwellings

The main house is a solid face brick single storey house located on a spacious erf facing a clean and quiet street in Mnandi. The house has a pitched thatch roof and offers large and spacious living areas, airy and north facing rooms. The floors are neat, tiled and the floor is one level throughout. The house is in excellent condition requiring low maintenance. There are three bedrooms and two complete bathrooms as well as ample parking space for several vehicles and trucks. The