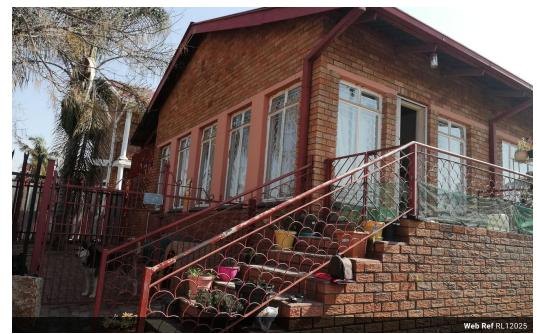

This neat family home offers 6 well-sized bedrooms and 3 bathrooms. The facebrick exterior, paved drive paths and palisade fencing gives this home an attractive and neat exterior. The attractive patio welcomes you into a spacious lounge and open plan dining area. There is a wide long passageway that branches out into the kitchen and 6 bedrooms. The kitchen has a scullery with additional storage space. There are 2 en-suite bathrooms and a large family bathroom.

At the back of the main building is a double garage and a one-bedroom outbuilding which can be used as an income generator. There is parking space for 10 cars.

This property is well secured and is situated withing walking distance to a shopping center and other amenities.