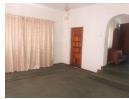

As one enters one can find a dining room, carpet and to the right a sunken lounge area, carpet with a fire place opening onto the front garden, entertain family and friends. On the left one can find the first bedroom, built in cupboard, carpet and leads to a separate kitchen, lots of cupboards, stove, tiled and opens to the outside courtyard, laundry area. The three spacious bedrooms, built in cupboards, carpet, sharing a separate bathroom, tiled and a separate toilet, tiled.