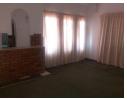

As one enters one can find a dining room, carpet and to the right a sunken lounge area, carpet with a fire place opening onto the front garden, entertain family and friends. On the left one can find the first bedroom, built in cupboard, carpet and leads to a separate kitchen, lots of cupboards, stove, tiled and opens to the outside courtyard, laundry area. The three spacious bedrooms, built in cupboards, carpet, sharing a separate bathroom, tiled and a separate toilet, tiled.