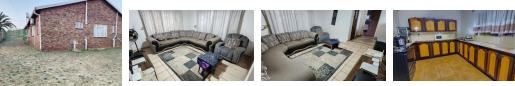

**a** 2

As you enter from the main street there is a paved driveway and double automated garage. The main entrance is to the right with a step down to the bright and spacious lounge and the dining room to the left. The kitchen fitted with its old is gold solid wood cabinets and illuminates the natural light from the rear of the property is alongside

the living area. There is also an enclosed courtyard which can be used as a laundry section.

The 3 bedrooms are well spaced out and each offer their own built-in cupboards. The main bedroom comes with an en-suite and a walk-in dressing room.