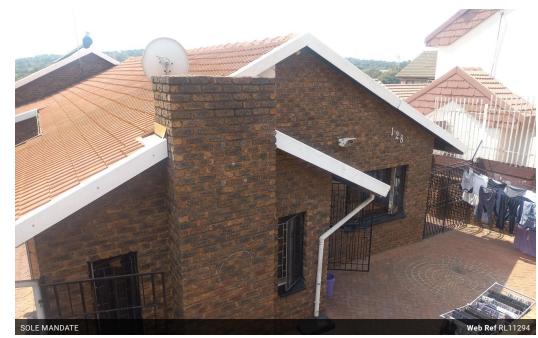

Make this investment opportunity yours to own today !!!

As one enters one can find an open plan lounge and dining room, fire place, tiled and overlooking the front garden. The separate spacious kitchen, lots of built in cupboards, stove, oven, space for electrical appliances, open onto the outside courtyard.

Down the passage one can find two spacious bedrooms, built in cupboards, tiles and sharing a bathroom, tiled. The main en-suite bedroom is quite spacious, built in cupboards, bathroom and tiled.

The flatlet offers one living area, tiled and a separate kitchen, built in cupboards, breakfast nook, space for appliances, tiled and open onto a balcony. The first bedroom, built in cupboards, tile and sharing a bathroom. The en-suite bedroom, built in cupboards, tile and bathroom, tiled.