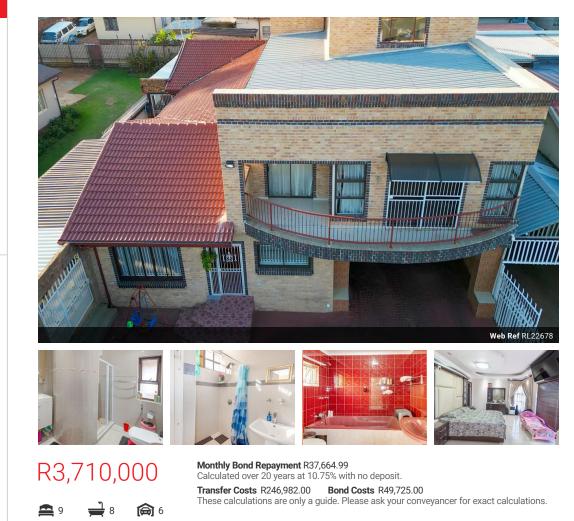

## CHOPROP"

Vani Chatty 0842649556 vani@choprop.co.za

Contact Choprop Sales

146 Willem Botha Street Wierda Park 0157

looking for a boutique hotel or BED and Breakfasts,

Looking for an investment opportunity in the heart of Laudium. This charming home offers both comfort and convenience. Featuring nine bedrooms of which eight bedrooms are en-suited, these bedrooms are built with ample space. Perfect for a large extended family. wanting to live together yet have sufficient space to maintain independence. Ideal to convert into a boutique hotel or bed and breakfast. The large living rooms provides ample space for relaxation and entertainment, leading out to a secure pool and braai area. The top floor has an entertainment room that may be converted into a conference room, The house has a sunroom, playroom for kids and a prayer room. The two large kitchens are fitted with white units in beautiful Superwood and granite tops. The garage allows for 6 cars to park comfortably.

## Features

| rior | Into |
|------|------|
| rior | Inte |

| Bedrooms     | 9   | Garag  |
|--------------|-----|--------|
| Bathrooms    | 8   | Securi |
| Kitchens     | 2   | Pool   |
| Recep. Rooms | 5   | Views  |
| Studies      | 1   |        |
| Furnished    | Yes |        |
|              |     |        |

Exterior Garages Security Pool Views **Sizes** Floor Size Land Size

575m² 621m²

Extras

Built-in Kitchen Appliances Built-in Wardrobes Private Pool