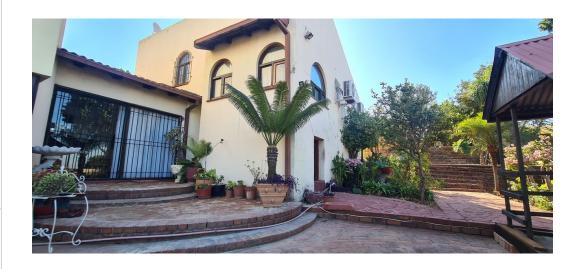

A royal entrance from the main street curb boasting a glance of total comfort & luxurious space to this delightful home.

A paved driveway with a double garage, double carport & the servants quarters on the ground level. Leading up a twirled staircase, with an attractive garden on the left, you walk into this pleasant home. You are welcomed into the entrance hall that sets the attractive flow to the rest of the home.

A palatial, airy lounge on the right with a covered balcony giving you a panoramic view of the surroundings. A fitted, soundproof study and guest room are also right to the entrance hall with a guest toilet too.

A well lit and spacious dining room leads from the lounge also offering a door leading to the outside courtyard.

The kitchen oh so inviting for any homemaker is just opposite. Dark wood finish...