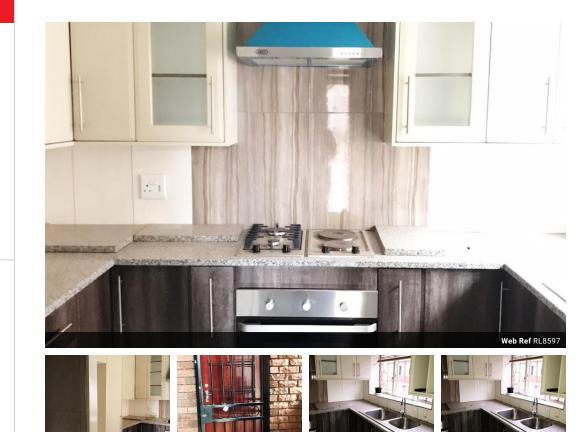

## GLAMOUR IN LAUDIUM CENTRAL

The definition of comfort and glamour wrapped up neatly and conveniently in Central Laudium, close to schools, mosques and shops.

This 3 bedroom beauty, is covered in gloss porcelain tiles and modern finishes. With a spacious kitchen boasting granite tops, dual colored cupboards, a double sink, a hob, undercounter oven and an iconic color blocked extractor fan in electric blue. This kitchen additionally has space for a full sized stand up refrigerator and a front-loader washing machine.