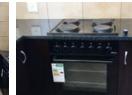

The unit offers convenience at its best and it boasts a full bathroom, tiled floors and granite tops.

The kitchen has built in cupboards, a double sink, a under-counter oven, and stove. The kitchen and living area is open plan and is spacious enough for a dining room table, as well as a lounge suite and a tv unit.