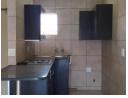

This charming, tenant-occupied unit features:

A stylish open-plan kitchen with granite countertops, a breakfast nook, ample cupboard space, and room for all your essential

A tiled, spacious lounge and dining area that flows onto a private balcony-perfect for relaxing or entertaining.