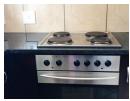

The kitchen has built in cupboards, a double sink, a under-counter oven, and stove. The kitchen and living area is open plan and is spacious enough for a dining room table, as well as a lounge suite.

Its the perfect unit for a young start up family, an elderly couple, or a corporate individual, who needs fast and easy access to both cities.