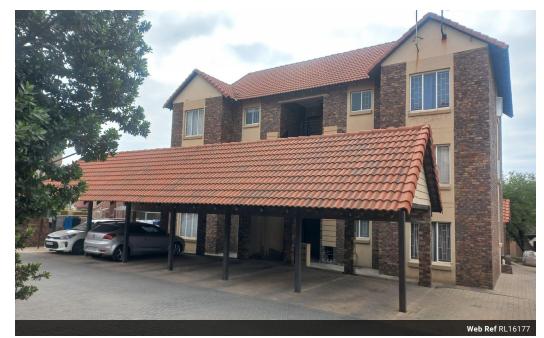

## Calling all investors!!!

Make this investment opportunity yours to own today!!!

This neat and cozy apartment offers an inviting ambiance as you step into the expansive open plan living areas, seamlessly extending to a patio that boasts a beautiful view. The spacious kitchen, designed with modern convenience in mind, features ample cupboard space, granite countertops, a breakfast nook, and a tiled finish. There's also room for your essential electrical appliances and a built-in stove, making it both functional and stylish.

## **Features**

| Interior     |     | Exterior            |     | Sizes      |      |
|--------------|-----|---------------------|-----|------------|------|
| Bedrooms     | 2   | Carports / Parkings | 1   | Floor Size | 65m² |
| Bathrooms    | 1   | Security            | Yes |            |      |
| Kitchens     | 1   | Pool                | Yes |            |      |
| Recep. Rooms | 1.5 | Views               | Yes |            |      |