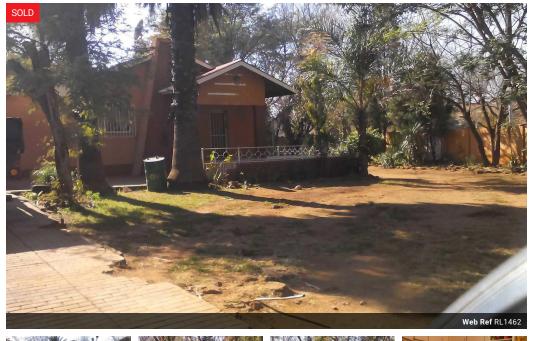

## Three bedroom two bathroom home with much potential! Erasmia! Centurion!

Three bedroom two bathroom home with much potential! Situated on a large stand this home with a little TLC can be turned into an ideal investment.

## Features

| Pets Allowed | Yes |                     |    |            |                     |
|--------------|-----|---------------------|----|------------|---------------------|
| Interior     |     | Exterior            |    | Sizes      |                     |
| Bedrooms     | 3   | Carports / Parkings | 2  | Floor Size | 200m <sup>2</sup>   |
| Bathrooms    | 2   | Dom. Accom.         | 1  | Land Size  | 1,480m <sup>2</sup> |
| Kitchens     | 1   | Pool                | No |            |                     |
| Recep. Rooms | 1   |                     |    |            |                     |