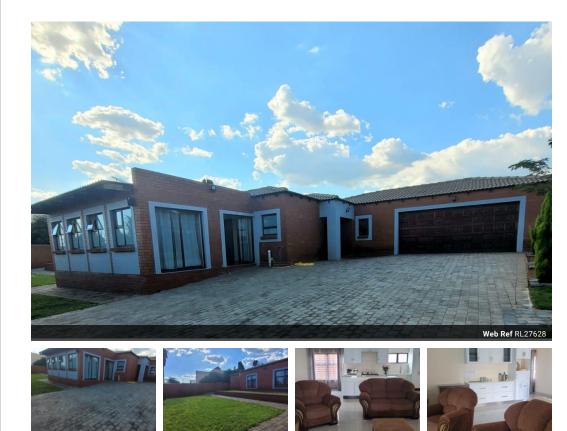

## WHERE LUXURY MEETS MODERNITY .YOUR NEXT NEW HOME AWAITS ! CHRISTOBURG / ERASMIA

Introducing a stunning modern single-story property in the heart of Erasmia, embodying luxury, convenience, and contemporary design. This practically brand-new home boasts three spacious bedrooms, each with its own en-suite bathroom, ensuring comfort and privacy for all occupants.

Upon entering, you'll be greeted by open living areas flooded with natural light, creating an inviting and airy atmosphere. Complimented by a fireplace to warm up the entire living area. There is a separate family room, surrounded by aluminum doors, works as an ideal entertainment room or a separate lounge. The centerplece of the home is the modern farm-style kitchen, thoughtfully designed with sleek finishes, ample storage with its top-of-the-line cupboards, a gas stove, just perfect for both casual family meals and entertaining guests.