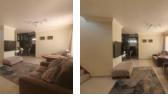

The ground floor layout of the home boasts an ultra-large guest bedroom with dressing room and bathroom ensuite (currently being used as a dining room). An open plan lounge and dining room with hand basin (currently being used as a play room) flow seamlessly into the kitchen which boasts a with breakfast nook, scullery, ample cupboards and space for a double door refrigerator. There is also a guest toilet downstairs for added convenience.