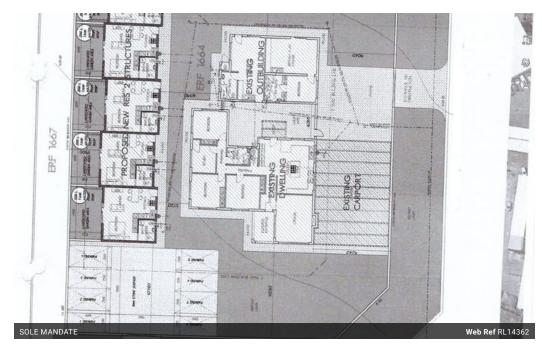

## Calling all investors and developers !!!

Make this opportunity yours to own today!!!

Welcome to an exceptional opportunity in Eldoraigne! This vacant land spans an impressive 2,500 square meters and has already undergone rezoning, allowing for the development of five units. Situated in the prime area of Eldoraigne, this property comes with approved plans, making it an enticing prospect for investors and developers alike. Don't miss out on the chance to secure your investment in this sought-after location.