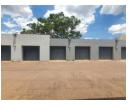

A garage is used for storage, as a workshop, as a hobby room, space for a music band (subject to HOA rules), and of course, to park and protect your car.

There are currently 10 single door garages, measuring 23m2 in size, for sale in the secure complex of Eldo Lakes East.

## **Features**

| Interior  |    | Exterior |       | Sizes      |      |
|-----------|----|----------|-------|------------|------|
| Furnished | No | Garages  | 1     | Floor Size | 23m² |
|           |    | Security | Yes   |            |      |
|           |    | Pool     | No    |            |      |
|           |    | Views    | False |            |      |