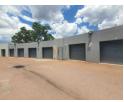

A garage is used for storage, as a workshop, as a hobby room, space for a music band (subject to HOA rules), and of course, to park and protect your car.

There are currently 10 single door garages, measuring 23m2 in size, for sale in the secure complex of Eldo Lakes East.

## **Features**

| Interior  |    | Exterior |       | Sizes      |      |
|-----------|----|----------|-------|------------|------|
| Furnished | No | Garages  | 1     | Floor Size | 23m² |
|           |    | Security | Yes   |            |      |
|           |    | Pool     | No    |            |      |
|           |    | Views    | False |            |      |