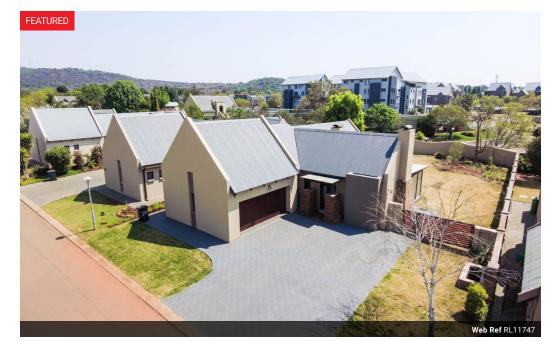

## RENOVATED & REFURBISHED SINGLE STORY FOR SALE IN ELDO LAKES EAST

Situated on an ample-sized stand, in a quiet close of Eldo Lakes Estate, this single story home oozes charm and character.

Open plan living areas flow into the kitchen which offers a breakfast nook, granite tops and generous cupboard space. Two of the bedrooms are sunny and north-facing with a view of the large garden. The master ensuite houses a full bathroom and has a sliding door leading out to the back garden.

The two smaller bedrooms are serviced by a shared bathroom with shower, toilet and basin with vanity.

There is an enclosed patio with built-in-braai leading to the spacious back garden.

The double, automated garage leads directly into the home and there is plenty of parking space for additional vehicles in the

## **Features**

| Pets Allowed | Yes |          |    |            |       |
|--------------|-----|----------|----|------------|-------|
| Interior     |     | Exterior |    | Sizes      |       |
| Bedrooms     | 3   | Garages  | 2  | Floor Size | 192m² |
| Bathrooms    | 2   | Pool     | No | Land Size  | 789m² |
| Kitchens     | 1   |          |    |            |       |
| Recep. Rooms | 2   |          |    |            |       |