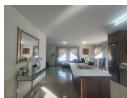

## SUPER-DELUXE DUPLEX APARTMENT FOR SALE IN ELDO LAKES ESTATE

Located on the top floor and boasting exqusite views, this stunning duplex-apartment oozes style and elegance. Seamless living areas and a stylish kitchen with caesar stone tops and ample cupboard space, and a large store -room complete the ground floor plan.

The kitchen can accommodate a single door refrigerator, two-in-one washing machine/tumble dryer, microwave and at least 3 breakfast bar stools around the centre hob-island.

Both bedrooms and the common bathroom are located on the top floor.