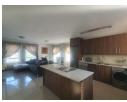

## SUPER-DELUXE DUPLEX APARTMENT FOR SALE IN ELDO LAKES ESTATE

Located on the top floor and boasting exqusite views, this stunning duplex-apartment oozes style and elegance. Seamless living areas and a stylish kitchen with caesar stone tops and ample cupboard space, and a large store -room complete the ground floor plan.

The kitchen can accommodate a single door refrigerator, two-in-one washing machine/tumble dryer, microwave and at least 3 breakfast bar stools around the centre hob-island.

Both bedrooms and the common bathroom are located on the top floor.