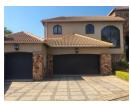

Boasting an impressive front entrance with a beautifully manicured garden, natural, stone-cladded walls, plantation shutters, and an ornate, solid-wood front door, the home makes an arresting statement. Once inside, from the attractive chandelier in the double-volume front entrance, to the over-sized entertainer's patio and pool area, the home is a veritable visual feast. It exudes a wonderful quality of timeless French elegance and luxury.

## **Features**

| Pets Allowed | Yes |             |      |            |       |
|--------------|-----|-------------|------|------------|-------|
| Interior     |     | Exterior    |      | Sizes      |       |
| Bedrooms     | 4   | Garages     | 3    | Floor Size | 764m² |
| Bathrooms    | 4   | Security    | Yes  | Land Size  | 921m² |
| Kitchens     | 1   | Dom. Accom. | 1    |            |       |
| Recep. Rooms | 4   | Pool        | Yes  |            |       |
| Studies      | 1   | Views       | True |            |       |
| Furnished    | No  |             |      |            |       |