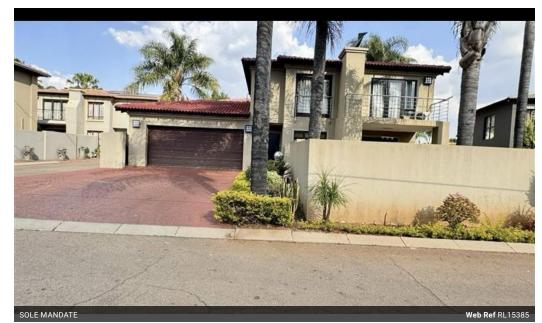

## SOLE AND EXCLUSIVE MANDATE!

Stunning residence located in the highly desired Eldoglen estate. The upper level features three bedrooms, with main bedroom being an ensuite. Additionally, two other bedrooms on this level share a spacious full bathroom. On the ground floor, an openconcept layout encompasses the kitchen, scullery, dining area, and lounge, flowing seamlessly onto the patio and well-maintained garden. Completing the property are a double garage and domestic quarters. Can be sold with or without tenancy at a Rental Income of R18500.

## **Features**

| Interior     |    | Exterior    |       | Sizes      |       |
|--------------|----|-------------|-------|------------|-------|
| Bedrooms     | 3  | Garages     | 1     | Floor Size | 243m² |
| Bathrooms    | 3  | Security    | No    | Land Size  | 355m² |
| Recep. Rooms | 2  | Dom. Accom. | 1     |            |       |
| Studies      | 1  | Pool        | No    |            |       |
| Furnished    | No | Views       | False |            |       |