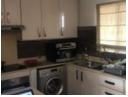

The kitchen is complete with gloss cupboards and Caesarstone tops throughout. The cupboards have been raised on concrete slabbing to avoid any water damage to the cupboards in the event of any leaks.

The entire unit has been recently renovated with new tiles, new cupboards, new fixtures, and a fresh coat of paint.