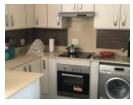

The kitchen is complete with gloss cupboards and Caesarstone tops throughout. The cupboards have been raised on concrete slabbing to avoid any water damage to the cupboards in the event of any leaks.

The entire unit has been recently renovated with new tiles, new cupboards, new fixtures, and a fresh coat of paint.