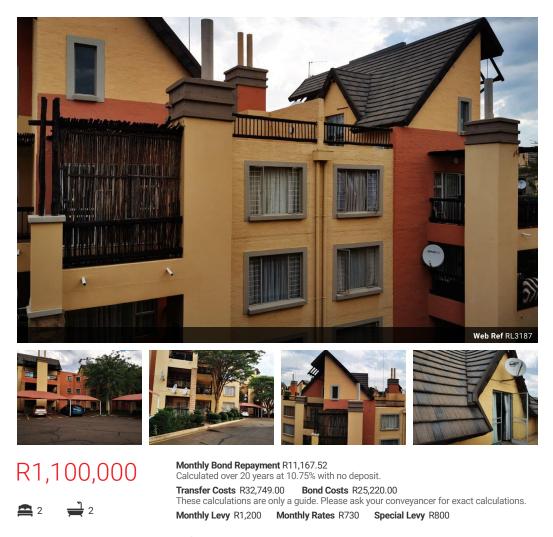

This beautiful and comfortable 2 bedroom unit, including 1 ensuite, with 2 bathrooms in total, approximately 130sqm, situated on the second floor is ideally located in Clubview close to major Afrikaans and English medium secondary and primary schools. As you enter the unit you immediately find yourself in a large and attractive tiled kitchen area with an adjoining dining area and family room. On the left are the two spacious bedrooms with two bathrooms. The modern and spacious kitchen has granite tops, a hob, spacious wooden cupboards and electrical points for at least two electrical appliances. There is also door leading out to the tiled balcony with a beautiful view of the outside, a perfect place to sit and relax after a long hard day at the office. Alongside the family room is the staircase leading up to the room which...