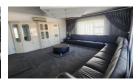

A voluminous entrance hall with space making it an attractive welcome into this home. To the right is the bright and private formal

Leading from the entrance hall is the living areas, on the left is a door to the double garage and the guest bedroom with the first onsuite.
There is also a guest bathroom separate from the bedroom.