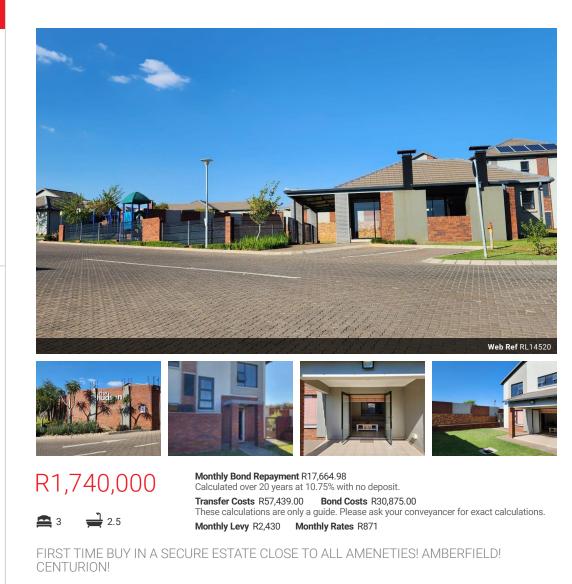

## 0126534444 0126534444

146 Willem Botha Street Wierda Park 0157

Welcome to your forever, dream home.

This a beautifully neat and modern duplex situated in the secure and fully developed secure complex in Amberfield. Surrounded by amenities like the Amberfield College, which is walking distance & Reds Mall its so practical. bursting with light and neatness, this duplex offers open plan living areas with a fully fitted kitchen and a sliding door leading out to

the patio and private garden.

There is also a convenient guest toilet on the ground level.

The 3 bright and airy bedrooms, are upstairs with the main bedroom accompanied with a full en-suite bathroom. There are beautiful views visible from the bedrooms of the surrounding mountain views on the horizon.

Additional with this property are:

2 carports

a vegetable patch

communal play area, walking distance from the unit and

a club.