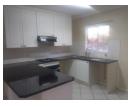

**a**1

As one enters this newly renovated apartment one can find an open plan dining room, lounge, tile and opens onto a huge balcony with a beautiful view. The spacious kitchen, breakfast nook, lots of cupboards, space for two electrical appliances and tiled. The two bedrooms comes with built in cupboards, tiles and sharing a full bathroom, tiled. Currently tenanted at the moment.