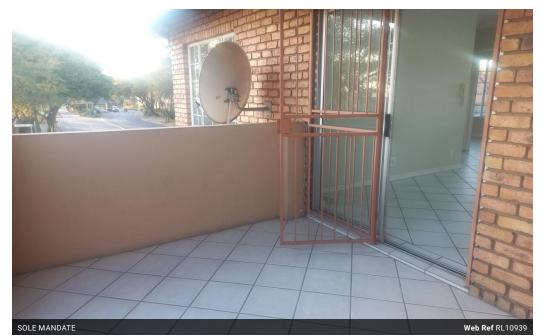

**a**1

As one enters this newly renovated apartment one can find an open plan dining room, lounge, tile and opens onto a huge balcony with a beautiful view. The spacious kitchen, breakfast nook, lots of cupboards, space for two electrical appliances and tiled. The two bedrooms comes with built in cupboards, tiles and sharing a full bathroom, tiled. Currently tenanted at the moment.