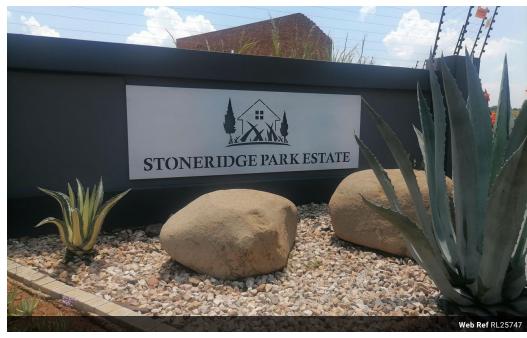

## A vacant land for sale in Rayton

It is situated in the security estate namely stoneridge park The stand size is approximately 790 sqm Rayton is the new developed area where one can nestle without regrets.