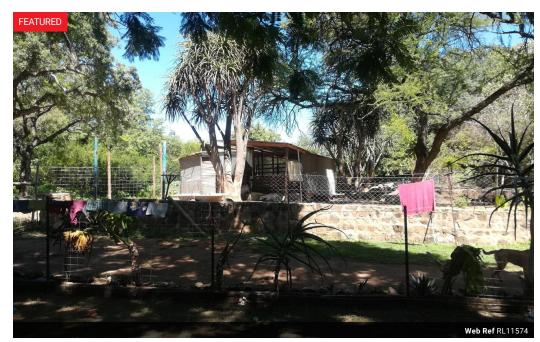

## Farmhouse with 7x flatlets

Beautifully set in the backdrop of the mountain, this stunning property is up for grabs. A 3 bedroom /2 bathroom farmstye house with 7x additional fully tenanted flatlets. Nestled just on the outskirts of Brits in the lush agricultural lands of Roodekopjes. Extras on the property include a rock featured swimming pool with custom built deck.

There's also a sheep kraal and 5x horse stables.

The immediate area surrounding the main house and flatlets is secured with electric fencing. 2x boreholes /gas geysers /an outdoor jacuzzi /lapas... Practically a resort on your doorstep. With a total of 13.3ha of land available, this is one opportunity that can't be missed. Call now for a viewing!