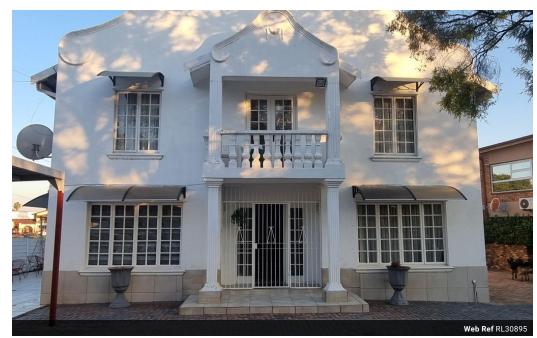

## Location Location

Beautiful House for Sale in Primindia.

Architectural masterpiece, consisting of 4 bedrooms + 4 extra rooms. Measuring just over 1250sq, there's ample yard space in front as well as the back. Beautifully bloomed orange, lemon and pecan nut trees to name just a few of the many available. Fully fledged borehole system supplies the garden as well as the home.

The home is beautifully furnished with porcelain tiles, wall cladding and modern pvc ceilings

Generator switch over is in place whenever needed.

There's also a slab on the  $t \circ p$  floor which can be converted into a huge balcony, patio or even more rooms if required. Home is fully air-conditioned .

Relaxing on the balconies and just absorbing nature at its best with stunning views and an array of different coloured bird species is something that needs to be experienced....

## **Features**

| Pets Allowed | Yes |                     |     |           |                     |
|--------------|-----|---------------------|-----|-----------|---------------------|
| Interior     |     | Exterior            |     | Sizes     |                     |
| Bedrooms     | 4   | Carports / Parkings | 3   | Land Size | 1,251m <sup>2</sup> |
| Bathrooms    | 3   | Pool                | No  |           |                     |
| Kitchens     | 1   | Views               | Yes |           |                     |
| Recep. Rooms | 2   |                     |     |           |                     |
| Studies      | 1   |                     |     |           |                     |