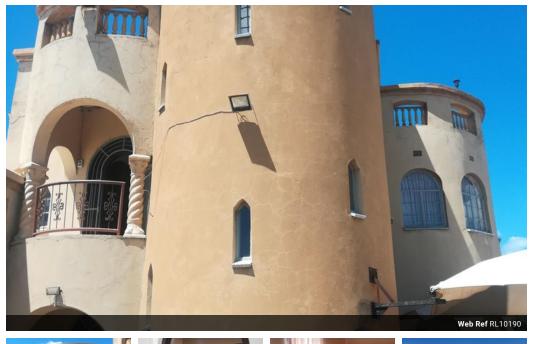

### Medieval styled 4 bed /3 bath

Beautiful architecture completes this castle themed home in Primindia. With double slab and a huge open top patio, one can enjoy the breathtaking views of the mountains and the Crocodile River. There's an outer building on the property as well which is separate from the main house and can thus be rented out separately. Bedrooms are air conditioned, spacious and comfortable. Kitchen tops are granite.

> 2 No

1

No True

The arched doors are all custom made with solid wood.

Property is well secured with neighbors at the back and on either side.