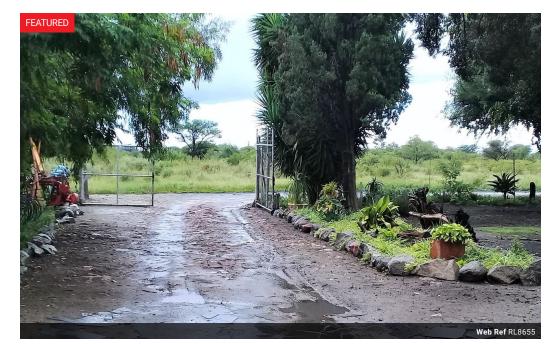

This 3.6ha small holding is centrally situated between towns and next to main routes to Rustenburg, Lethlabile, Bapong and Rosslyn (Between Spoorweg str & Lethlabile road). Visible from two main roads, set between mines and local rural areas, it is ideal for further use as a Church (ample space for parking and an access road with a good surface), for grazing, or for a contracting / construction company servicing the Madibeng district.

There is a house, several additional lockable store rooms and open plan workshops, stables, as well as large grazing areas. Water

There is a house, several additional lockable store rooms and open plan workshops, stables, as well as large grazing areas. Water tank and equipped borehole. ESCOM power and Madibeng Local Council rates. House has 3 bedrooms, 2 bathrooms, kitchen and large open plan lounge area. The external quarters has 1 bedroom and 1 bathroom.