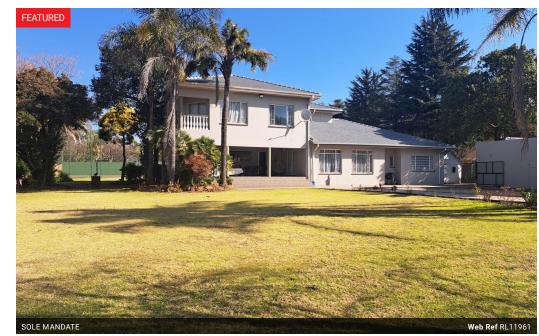

These calculations are only a guide. Please ask your conveyancer for exact calculations.

4 Bedroom Freestanding For Sale in Lakefield

A magnificent home on a 3400 sqm stand that also has a tennis court, a Wendy house and 3 sections to the domestic quarters that can be converted into an outbuilding or cottage.

Monthly Bond Repayment R49,869.08

The opulent mansion offers us 4 ensuite bedrooms ,a guest loo, 3 living areas, one of which includes a pool table and bar area, an office, luxurious kitchen with scullery and a patio that leads you to the garden and pool area.

## **Features**

| Interior     |     | Exterior            |     | Sizes     |                     |
|--------------|-----|---------------------|-----|-----------|---------------------|
| Bedrooms     | 4   | Garages             | 2   | Land Size | 3,400m <sup>2</sup> |
| Bathrooms    | 4.5 | Carports / Parkings | 2   |           |                     |
| Kitchens     | 1   | Dom. Accom.         | 2   |           |                     |
| Recep. Rooms | 2   | Pool                | Yes |           |                     |
| Studies      | 1   |                     |     |           |                     |