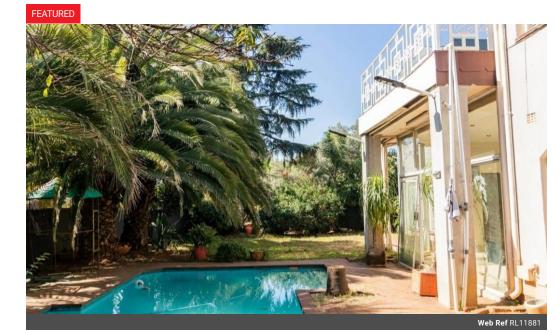

Transfer Costs R160,101.00 Bond Costs R42,185.00 These calculations are only a guide. Please ask your conveyancer for exact calculations.

9 Bedroom Freestanding For Sale in Lakefield

Nested in Lakefield Ext21 on a corner stand, this mega mansion comprises of 9 Bedrooms in total, with 4 bathrooms. The kitchen is spacious, with wooden finishes. The airy lounge and dining room is just the beginning of the entertainers dream, as well as a private bar and second lounge area, pool table room and a beautiful outdoor entertainment room that leads you to the private garden and pool area.

There is a little storage room under the staircase, a guest loo, a laundry room and double garage.

This beautiful home needs a bit of TLC, and it will be perfect again. Do make your offer now

## **Features**

| Interior     |   | Exterior            |     | Sizes      |                   |
|--------------|---|---------------------|-----|------------|-------------------|
| Bedrooms     | 9 | Garages             | 2   | Floor Size | 700m <sup>2</sup> |
| Bathrooms    | 4 | Carports / Parkings | 2   | Land Size  | 806m²             |
| Kitchens     | 1 | Dom. Accom.         | 1   |            |                   |
| Recep. Rooms | 3 | Pool                | Yes |            |                   |