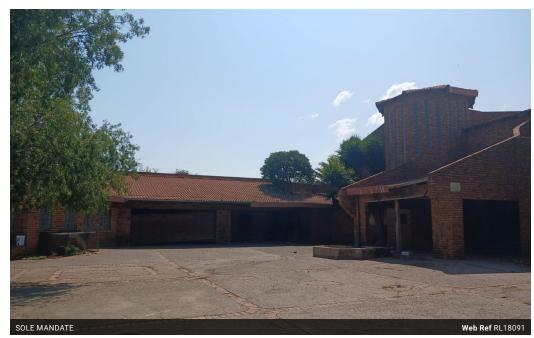

Monthly Rates R1,500

House for sale in Brentwood Park

9 bedroom house with pool 3garages in brendwood Park .the land is 1 hector you can build investment rental units or use for church premises in ikurhuleni 5 minuts drive to 0.R.Thambo international. Is the good and profitable area where you can invest. The structure need renovations.

## Features

**Extras** Pets Allowed

| Pets Allowed | Yes |          |     |           |     |
|--------------|-----|----------|-----|-----------|-----|
| Interior     |     | Exterior |     | Sizes     |     |
| Bedrooms     | 9   | Garages  | 2   | Land Size | 1Ha |
| Bathrooms    | 2   | Security | No  |           |     |
| Kitchens     | 1   | Pool     | Yes |           |     |
| Recep. Rooms | 3   | Views    | No  |           |     |
| Furnished    | No  |          |     |           |     |