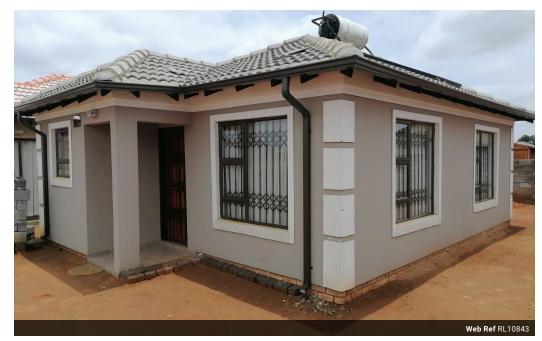

Monthly Rates R300

2 bedroom house for sale in alliance

2 bedroom lounge kitchen build in wadrobe wall separate bathroom and toilet in the heart of benoni

## Features

**Extras** Pets Allowed

| Interior     |     | Exterior            |      | Sizes     |       |
|--------------|-----|---------------------|------|-----------|-------|
|              | 0   |                     | _    |           | 2002  |
| Bedrooms     | 2   | Carports / Parkings | 5    | Land Size | 300m² |
| Bathrooms    | 1   | Security            | No   |           |       |
| Kitchens     | 1   | Pool                | No   |           |       |
| Recep. Rooms | 1   | Views               | True |           |       |
| Furnished    | Yes |                     |      |           |       |