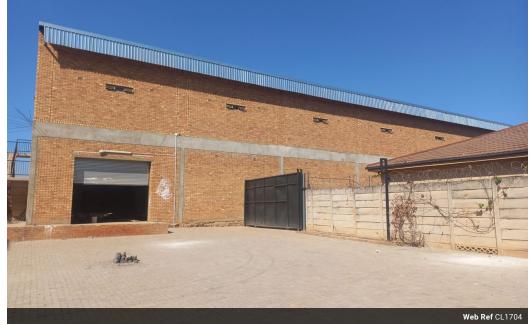

### Θ, 0

Warehouse for sale in Pretoria West!!!

Make this investment opportunity yours to own today!!!

This property offers a prime opportunity for businesses seeking a versatile space in Pretoria West. With a generous Gross Lettable Area (GLA) of 2,080, the property is designed to accommodate various commercial needs. The space is divided into two main warehouse sections, each with 1,080 on the ground and first floors, plus an additional 100m2 area, providing ample room for storage, manufacturing, or display purposes

Key features include:

A double roller shutter door for easy access. Three-phase power, ideal for industrial operations. The potential to subdivide the warehouse to suit your business requirements. A kitchen and ablution facilities to support staff needs.